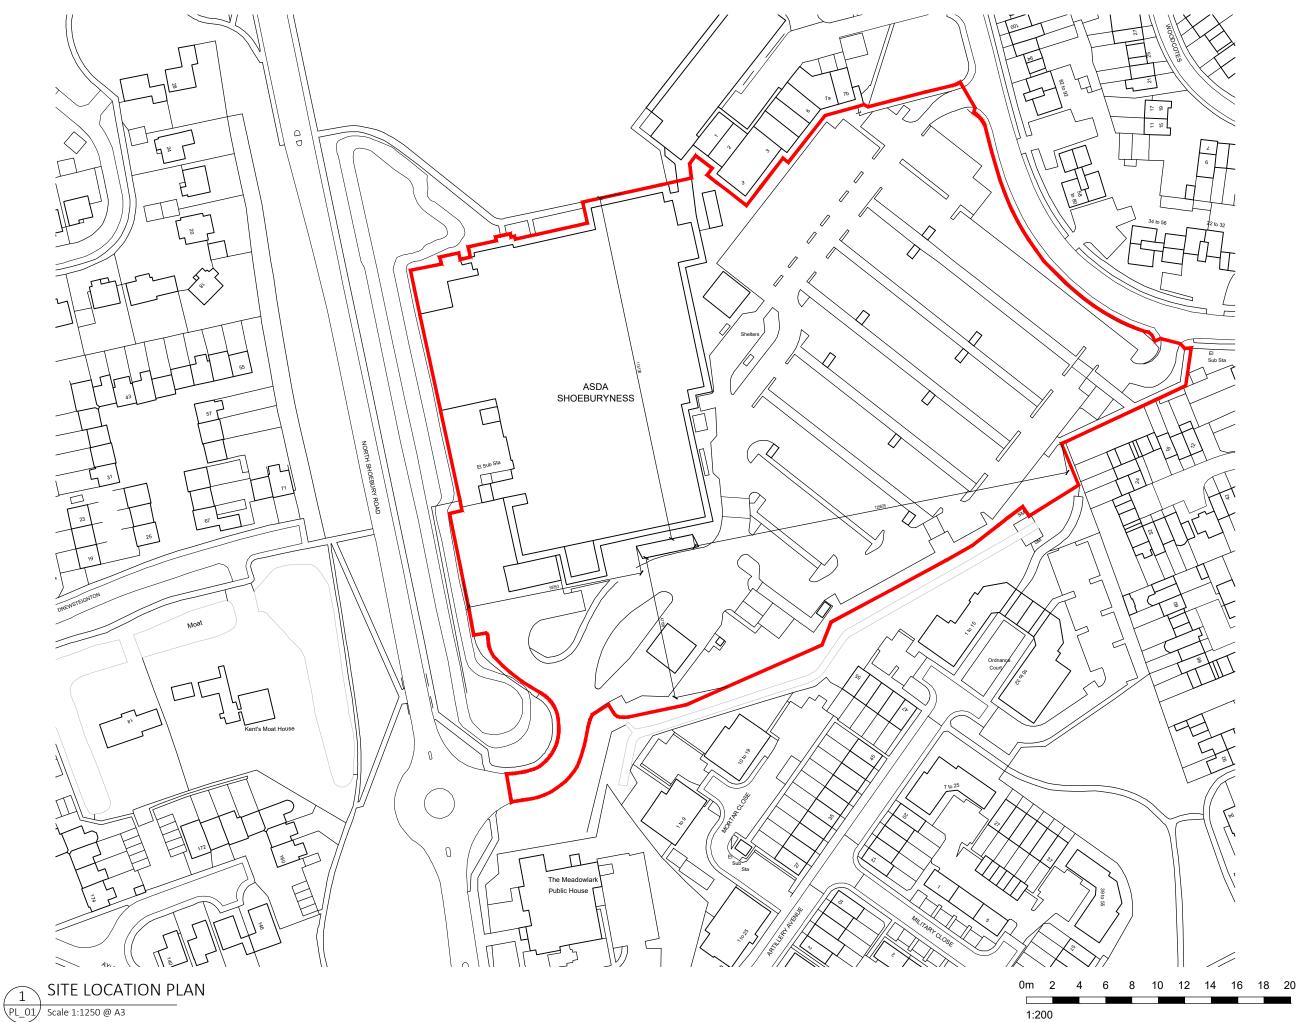

## LEGEND:

RED LINE INDICATES EXISTING SITE OWNERSHIP BOUNDARY.

PLANNING

ASDA SHOEBURYNESS

SITE LOCATION PLAN

DRAWING STATUS

PLANNING

DRAWN DB CHECKED LB SCALE 1:1250 @ A3 DATE MARCH 2017